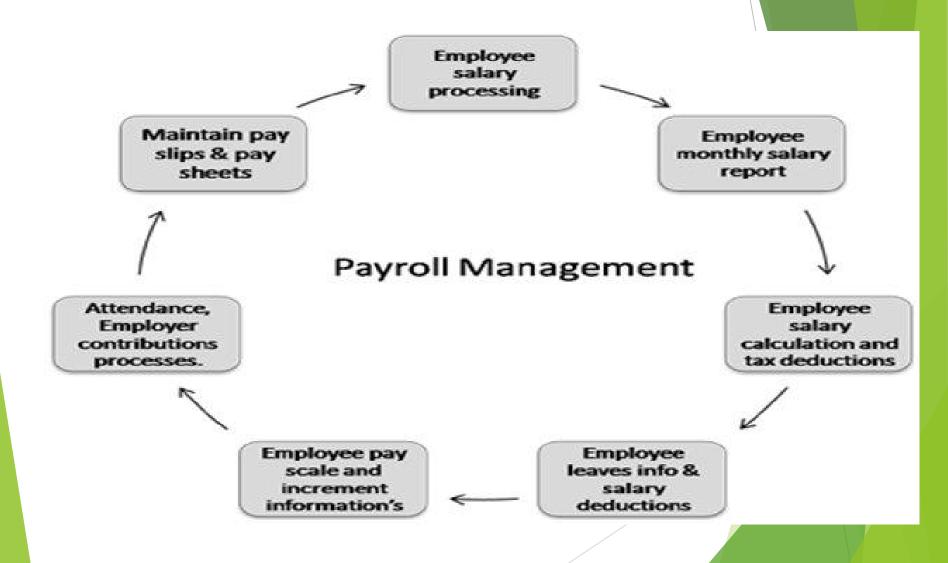

# Guru Krupa Payroll

# **Advantages of Outsourcing**

Payroll Outsourcing Benefits 1. Cost Reduction 2. Better Staff Productivity 3. High Accuracy 4. High Reliability 5. Fast Turnaround 6. Lesser Risk 7 Fewer Hassles

# Payroll Management



# Payroll Management



# Compliance Management

### **Provident Fund**

- Account Opening, Nomination & Transfer for new joiners.
- Online PF return
- Online PF Challan
- Attending periodical inspections.
- Generating Universal Account No for all employees.
- Advising all the new amendments, Circulars, notification & Judgment about PF.

Cont....

# Compliance Management

### Labour Welfare Fund

Statewise Calculation and preparation of Half Yearly return.

### **Profession Tax**

Statewise Calculation and preparation of monthly statement.

### **ESIC**

Calculation & preparation of monthly ESIC challan Assistance in collection of temporary and permanent insurance cards

# TDS calculation of employees

- Advising all the new amendments, Circulars, notification & Judgment about TDS.
- Inv