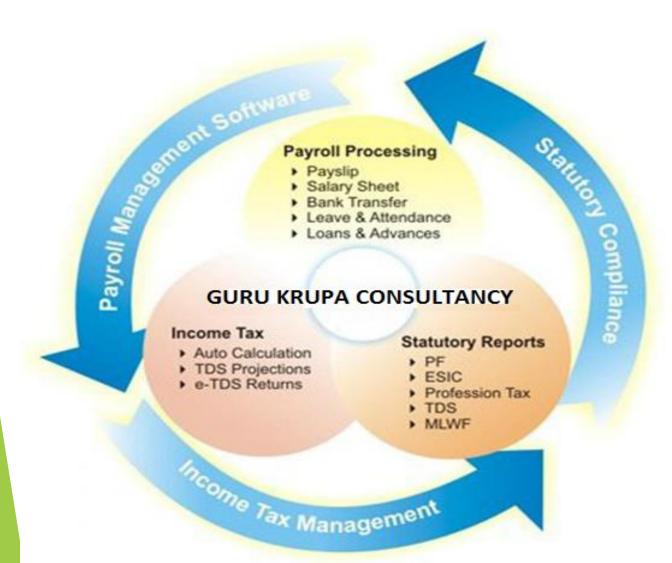

# Guru Krupa Payroll

# **Advantages of Outsourcing**

Payroll Outsourcing Benefits 1. Cost Reduction 2. Better Staff Productivity 3. High Accuracy 4. High Reliability 5. Fast Turnaround 6. Lesser Risk 7 Fewer Hassles

# Payroll Management



# Payroll Management



# Compliance Management

### **Provident Fund**

- Account Opening, Nomination & Transfer for new joiners.
- Online PF return
- Online PF Challan
- Attending periodical inspections.
- Generating Universal Account No for all employees.
- Advising all the new amendments, Circulars, notification & Judgment about PF.

Cont....

# Compliance Management

### Labour Welfare Fund

Statewise Calculation and preparation of Half Yearly return.

### **Profession Tax**

Statewise Calculation and preparation of monthly statement.

### **ESIC**

Calculation & preparation of monthly ESIC challan Assistance in collection of temporary and permanent insurance cards

# TDS calculation of employees

- Advising all the new amendments, Circulars, notification & Judgment about TDS.
- Investment entries in payro